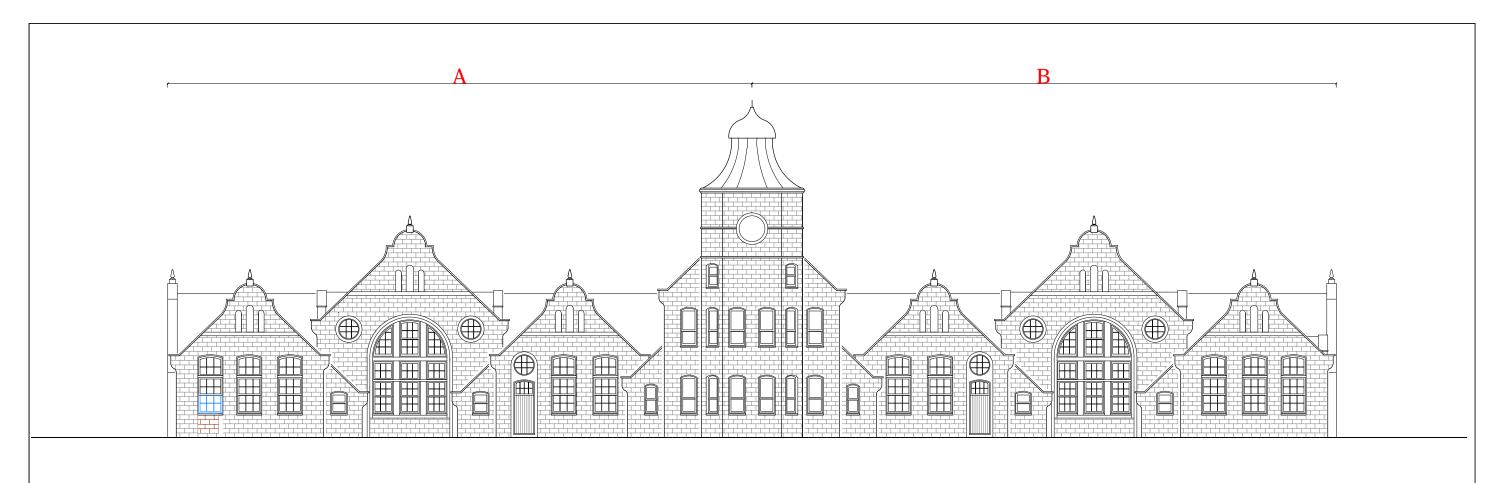

## FRONT ELEVATION (NO:01 MAIN BUILDING)

SIDE ELEVATION (B)

(NO:01 MAIN BUILDING)

THE CONTENTS OF THIS PLAN INCLUDING THE PRINTED NOTES ARE COPYRIGHT AND REPRODUCTION IN WHOLE OR PART IS NOT PERMITTED WITHOUT PRIOR CONSENT OF ANVA LIMITED ARCHITECTURAL, ENGINEERING AND LICENSING IN WRITING.

ABERDARE GIRLS SCHOOL GADLYS ROAD ABERDARE CF44 8AA

-NO 01 MAIN BUILDING PROPOSED ELEVATIONS

| SCALE: 1/200   | REF. NO: 061.17/13 |
|----------------|--------------------|
| DATE: MAY 2017 | DRG BY: A. AY      |